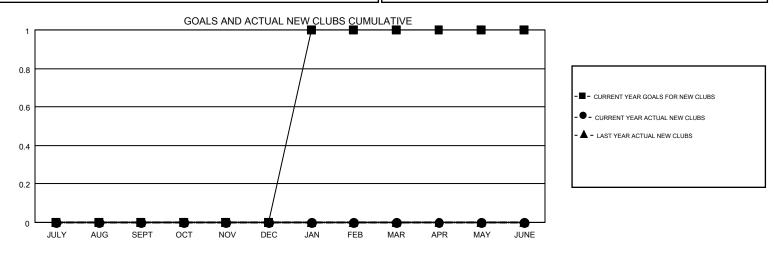

## GMT MONTHLY MEMBERSHIP PROGRESS REPORT

Results as of: 7/31/2019

Multiple District 49

**LOCATION: ALASKA** 

GMT CA 2

MIUI' GMT: OPEN

|               | Club          | s           |               | Members  RESULTS FOR 2019-2020 |                           |                         |                                              |  |
|---------------|---------------|-------------|---------------|--------------------------------|---------------------------|-------------------------|----------------------------------------------|--|
|               | RESULTS FOR   | R 2019-2020 |               |                                |                           |                         |                                              |  |
| QUARTER       | NEW CLUB GOAL | NEW CLUBS   | DROPPED CLUBS | QUARTER                        | MEMBER GROWTH NET<br>GOAL | MEMBER GROWTH<br>ACTUAL | DROPPED MEMBERS ACTUAL (including transfers) |  |
| JULY/AUG/SEPT | 0             | 0           | 0             | JULY/AUG/SEPT                  | 11                        | 13                      | 20                                           |  |
| OCT/NOV/DEC   | 0             | 0           | 0             | OCT/NOV/DEC                    | 11                        | 0                       | 0                                            |  |
| JAN/FEB/MAR   | 1             | 0           | 0             | JAN/FEB/MAR                    | 11                        | 0                       | 0                                            |  |
| APR/MAY/JUNE  | 0             | 0           | 0             | APR/MAY/JUNE                   | 11                        | 0                       | 0                                            |  |