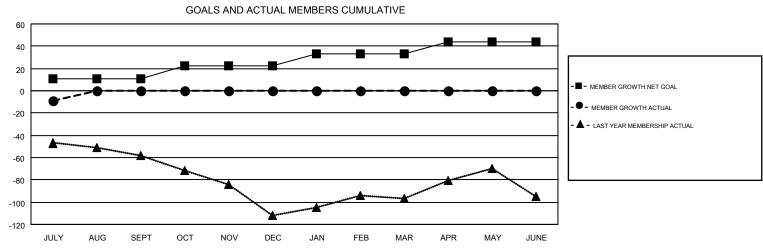

## GMT MONTHLY MEMBERSHIP PROGRESS REPORT

Results as of: 7/31/2019

Multiple District 49

**LOCATION: ALASKA** 

GMT CA 2

MIUI' GMT: OPEN

|               | Club          | s           |               | Members  RESULTS FOR 2019-2020 |                           |                         |                                              |  |
|---------------|---------------|-------------|---------------|--------------------------------|---------------------------|-------------------------|----------------------------------------------|--|
|               | RESULTS FOR   | R 2019-2020 |               |                                |                           |                         |                                              |  |
| QUARTER       | NEW CLUB GOAL | NEW CLUBS   | DROPPED CLUBS | QUARTER                        | MEMBER GROWTH NET<br>GOAL | MEMBER GROWTH<br>ACTUAL | DROPPED MEMBERS ACTUAL (including transfers) |  |
| JULY/AUG/SEPT | 0             | 0           | 0             | JULY/AUG/SEPT                  | 11                        | 13                      | 20                                           |  |
| OCT/NOV/DEC   | 0             | 0           | 0             | OCT/NOV/DEC                    | 11                        | 0                       | 0                                            |  |
| JAN/FEB/MAR   | 1             | 0           | 0             | JAN/FEB/MAR                    | 11                        | 0                       | 0                                            |  |
| APR/MAY/JUNE  | 0             | 0           | 0             | APR/MAY/JUNE                   | 11                        | 0                       | 0                                            |  |